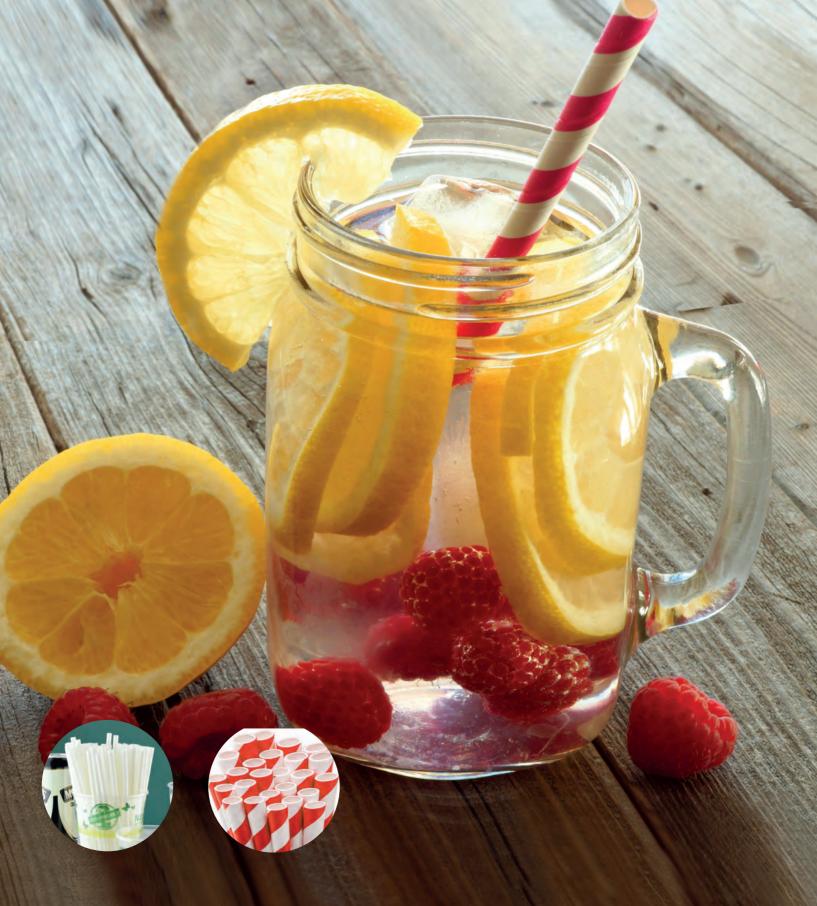

### Paper Straws

"Paper straws are both earth and marine friendly"

- 100% Compostable
- 100% Biodegradable
- 100% Recyclable

Our straws, uses natural cellose paper as the primary material of the paper drinking straws. Being made from paper naturally degrade in oceans, rivers, lakes and are safe for marine life.

Paper straws are the most eco-friendly option. The paper based material comes from responsibly managed forests.

| Product | Code                               | Description                                   | Material | Dimensions                                                                                                                                                                                                                                                                                                                                                                                                                                                                                                                                                                                                                                                                                                                                                                                                                                                                                                                                                                                                                                                                                                                                                                                                                                                                                                                                                                                                                                                                                                                                                                                                                                                                                                                                                                                                                                                                                                                                                                                                                                                                                                                     | Colour                    | Case<br>Quantity |
|---------|------------------------------------|-----------------------------------------------|----------|--------------------------------------------------------------------------------------------------------------------------------------------------------------------------------------------------------------------------------------------------------------------------------------------------------------------------------------------------------------------------------------------------------------------------------------------------------------------------------------------------------------------------------------------------------------------------------------------------------------------------------------------------------------------------------------------------------------------------------------------------------------------------------------------------------------------------------------------------------------------------------------------------------------------------------------------------------------------------------------------------------------------------------------------------------------------------------------------------------------------------------------------------------------------------------------------------------------------------------------------------------------------------------------------------------------------------------------------------------------------------------------------------------------------------------------------------------------------------------------------------------------------------------------------------------------------------------------------------------------------------------------------------------------------------------------------------------------------------------------------------------------------------------------------------------------------------------------------------------------------------------------------------------------------------------------------------------------------------------------------------------------------------------------------------------------------------------------------------------------------------------|---------------------------|------------------|
|         | 391PAPERSIPBL                      | Black<br>Paper Sip Straws<br>(Dispenser Box)  | Paper    | L140mm<br>Ø 6mm                                                                                                                                                                                                                                                                                                                                                                                                                                                                                                                                                                                                                                                                                                                                                                                                                                                                                                                                                                                                                                                                                                                                                                                                                                                                                                                                                                                                                                                                                                                                                                                                                                                                                                                                                                                                                                                                                                                                                                                                                                                                                                                | Black                     | 40x250           |
|         | 391PAPERSIPWH                      | White<br>Paper Sip Straws<br>(Dispenser Box)  | Paper    | L140mm<br>Ø 6mm                                                                                                                                                                                                                                                                                                                                                                                                                                                                                                                                                                                                                                                                                                                                                                                                                                                                                                                                                                                                                                                                                                                                                                                                                                                                                                                                                                                                                                                                                                                                                                                                                                                                                                                                                                                                                                                                                                                                                                                                                                                                                                                | White                     | 40x250           |
|         | 398BARBERREPAPER                   | Red Barber<br>Paper Straws<br>(Dispenser Box) | Paper    | L200mm<br>Ø 6mm                                                                                                                                                                                                                                                                                                                                                                                                                                                                                                                                                                                                                                                                                                                                                                                                                                                                                                                                                                                                                                                                                                                                                                                                                                                                                                                                                                                                                                                                                                                                                                                                                                                                                                                                                                                                                                                                                                                                                                                                                                                                                                                | Red &<br>White<br>Stripes | 40x250           |
|         | 398BLPAPER                         | Black Paper Straws<br>(Dispenser Box)         | Paper    | L200mm<br>Ø 6mm                                                                                                                                                                                                                                                                                                                                                                                                                                                                                                                                                                                                                                                                                                                                                                                                                                                                                                                                                                                                                                                                                                                                                                                                                                                                                                                                                                                                                                                                                                                                                                                                                                                                                                                                                                                                                                                                                                                                                                                                                                                                                                                | Black                     | 40x250           |
|         | 398WHPAPER                         | White Paper Straws<br>(Dispenser Box)         | Paper    | L200mm<br>Ø 6mm                                                                                                                                                                                                                                                                                                                                                                                                                                                                                                                                                                                                                                                                                                                                                                                                                                                                                                                                                                                                                                                                                                                                                                                                                                                                                                                                                                                                                                                                                                                                                                                                                                                                                                                                                                                                                                                                                                                                                                                                                                                                                                                | White                     | 40x250           |
|         | 397BARBERREPAPER<br>Available Soon | Red Barber<br>Paper Straws<br>(Dispenser Box) | Paper    | Description of the second seco | Red &<br>White<br>Stripes | 40x250           |
|         | 397BLPAPER<br>Available Soon       | Black Paper Straws<br>(Dispenser Box)         | Paper    | L200mm<br>Ø 7mm                                                                                                                                                                                                                                                                                                                                                                                                                                                                                                                                                                                                                                                                                                                                                                                                                                                                                                                                                                                                                                                                                                                                                                                                                                                                                                                                                                                                                                                                                                                                                                                                                                                                                                                                                                                                                                                                                                                                                                                                                                                                                                                | Black                     | 40x250           |
|         | 397WHPAPER<br>Available Soon       | White Paper Straws<br>(Dispenser Box)         | Paper    | L200mm<br>Ø 7mm                                                                                                                                                                                                                                                                                                                                                                                                                                                                                                                                                                                                                                                                                                                                                                                                                                                                                                                                                                                                                                                                                                                                                                                                                                                                                                                                                                                                                                                                                                                                                                                                                                                                                                                                                                                                                                                                                                                                                                                                                                                                                                                | White                     | 40x250           |