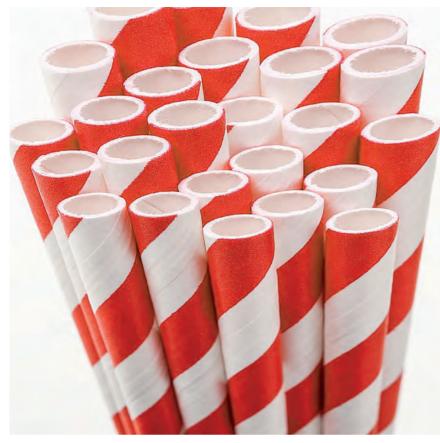

### Paper Straws

"Paper straws are both earth and marine friendly"

- 100% Compostable
- 100% Biodegradable
- 100% Recyclable

Our straws, uses natural cellose paper as the primary material of the paper drinking straws. Being made from paper naturally degrade in oceans, rivers, lakes and are safe for marine life.

Paper straws are the most eco-friendly option. The paper based material comes from responsibly managed forests.

| Product | Code                               | Description                                   | Material | Dimensions                                                                                                                                                                                                                                                                                                                                                                                                                                                                                                                                                                                                                                                                                                                                                                                                                                                                                                                                                                                                                                                                                                                                                                                                                                                                                                                                                                                                                                                                                                                                                                                                                                                                                                                                                                                                                                                                                                                                                                                                                                                                                                                     | Colour                    | Case<br>Quantity |
|---------|------------------------------------|-----------------------------------------------|----------|--------------------------------------------------------------------------------------------------------------------------------------------------------------------------------------------------------------------------------------------------------------------------------------------------------------------------------------------------------------------------------------------------------------------------------------------------------------------------------------------------------------------------------------------------------------------------------------------------------------------------------------------------------------------------------------------------------------------------------------------------------------------------------------------------------------------------------------------------------------------------------------------------------------------------------------------------------------------------------------------------------------------------------------------------------------------------------------------------------------------------------------------------------------------------------------------------------------------------------------------------------------------------------------------------------------------------------------------------------------------------------------------------------------------------------------------------------------------------------------------------------------------------------------------------------------------------------------------------------------------------------------------------------------------------------------------------------------------------------------------------------------------------------------------------------------------------------------------------------------------------------------------------------------------------------------------------------------------------------------------------------------------------------------------------------------------------------------------------------------------------------|---------------------------|------------------|
|         | 391PAPERSIPBL                      | Black<br>Paper Sip Straws<br>(Dispenser Box)  | Paper    | L140mm<br>Ø 6mm                                                                                                                                                                                                                                                                                                                                                                                                                                                                                                                                                                                                                                                                                                                                                                                                                                                                                                                                                                                                                                                                                                                                                                                                                                                                                                                                                                                                                                                                                                                                                                                                                                                                                                                                                                                                                                                                                                                                                                                                                                                                                                                | Black                     | 40x250           |
|         | 391PAPERSIPWH                      | White<br>Paper Sip Straws<br>(Dispenser Box)  | Paper    | L140mm<br>Ø 6mm                                                                                                                                                                                                                                                                                                                                                                                                                                                                                                                                                                                                                                                                                                                                                                                                                                                                                                                                                                                                                                                                                                                                                                                                                                                                                                                                                                                                                                                                                                                                                                                                                                                                                                                                                                                                                                                                                                                                                                                                                                                                                                                | White                     | 40x250           |
|         | 398BARBERREPAPER                   | Red Barber<br>Paper Straws<br>(Dispenser Box) | Paper    | L200mm<br>Ø 6mm                                                                                                                                                                                                                                                                                                                                                                                                                                                                                                                                                                                                                                                                                                                                                                                                                                                                                                                                                                                                                                                                                                                                                                                                                                                                                                                                                                                                                                                                                                                                                                                                                                                                                                                                                                                                                                                                                                                                                                                                                                                                                                                | Red &<br>White<br>Stripes | 40x250           |
|         | 398BLPAPER                         | Black Paper Straws<br>(Dispenser Box)         | Paper    | L200mm<br>Ø 6mm                                                                                                                                                                                                                                                                                                                                                                                                                                                                                                                                                                                                                                                                                                                                                                                                                                                                                                                                                                                                                                                                                                                                                                                                                                                                                                                                                                                                                                                                                                                                                                                                                                                                                                                                                                                                                                                                                                                                                                                                                                                                                                                | Black                     | 40x250           |
|         | 398WHPAPER                         | White Paper Straws<br>(Dispenser Box)         | Paper    | L200mm<br>Ø 6mm                                                                                                                                                                                                                                                                                                                                                                                                                                                                                                                                                                                                                                                                                                                                                                                                                                                                                                                                                                                                                                                                                                                                                                                                                                                                                                                                                                                                                                                                                                                                                                                                                                                                                                                                                                                                                                                                                                                                                                                                                                                                                                                | White                     | 40x250           |
|         | 397BARBERREPAPER<br>Available Soon | Red Barber<br>Paper Straws<br>(Dispenser Box) | Paper    | Description of the second seco | Red &<br>White<br>Stripes | 40x250           |
|         | 397BLPAPER<br>Available Soon       | Black Paper Straws<br>(Dispenser Box)         | Paper    | L200mm<br>Ø 7mm                                                                                                                                                                                                                                                                                                                                                                                                                                                                                                                                                                                                                                                                                                                                                                                                                                                                                                                                                                                                                                                                                                                                                                                                                                                                                                                                                                                                                                                                                                                                                                                                                                                                                                                                                                                                                                                                                                                                                                                                                                                                                                                | Black                     | 40x250           |
|         | 397WHPAPER<br>Available Soon       | White Paper Straws<br>(Dispenser Box)         | Paper    | L200mm<br>Ø 7mm                                                                                                                                                                                                                                                                                                                                                                                                                                                                                                                                                                                                                                                                                                                                                                                                                                                                                                                                                                                                                                                                                                                                                                                                                                                                                                                                                                                                                                                                                                                                                                                                                                                                                                                                                                                                                                                                                                                                                                                                                                                                                                                | White                     | 40x250           |