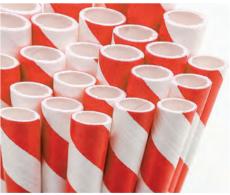

### Paper Straws

"Paper straws are both earth and marine friendly"

- 100% Compostable
- 100% Biodegradable
- 100% Recyclable

Our straws, uses natural cellose paper as the primary material of the paper drinking straws. Being made from paper naturally degrade in oceans, rivers, lakes and are safe for marine life.

Paper straws are the most eco-friendly option. The paper based material comes from responsibly managed forests.

| Product | Code                               | Description                                   | Material | Dimensions                                                                                                                                                                                                                                                                                                                                                                                                                                                                                                                                                                                                                                                                                                                                                                                                                                                                                                                                                                                                                                                                                                                                                                                                                                                                                                                                                                                                                                                                                                                                                                                                                                                                                                                                                                                                                                                                                                                                                                                                                                                                                                                     | Colour                    | Case<br>Quantity |
|---------|------------------------------------|-----------------------------------------------|----------|--------------------------------------------------------------------------------------------------------------------------------------------------------------------------------------------------------------------------------------------------------------------------------------------------------------------------------------------------------------------------------------------------------------------------------------------------------------------------------------------------------------------------------------------------------------------------------------------------------------------------------------------------------------------------------------------------------------------------------------------------------------------------------------------------------------------------------------------------------------------------------------------------------------------------------------------------------------------------------------------------------------------------------------------------------------------------------------------------------------------------------------------------------------------------------------------------------------------------------------------------------------------------------------------------------------------------------------------------------------------------------------------------------------------------------------------------------------------------------------------------------------------------------------------------------------------------------------------------------------------------------------------------------------------------------------------------------------------------------------------------------------------------------------------------------------------------------------------------------------------------------------------------------------------------------------------------------------------------------------------------------------------------------------------------------------------------------------------------------------------------------|---------------------------|------------------|
|         | 391PAPERSIPBL                      | Black<br>Paper Sip Straws<br>(Dispenser Box)  | Paper    | L140mm<br>Ø 6mm                                                                                                                                                                                                                                                                                                                                                                                                                                                                                                                                                                                                                                                                                                                                                                                                                                                                                                                                                                                                                                                                                                                                                                                                                                                                                                                                                                                                                                                                                                                                                                                                                                                                                                                                                                                                                                                                                                                                                                                                                                                                                                                | Black                     | 40x250           |
|         | 391PAPERSIPWH                      | White<br>Paper Sip Straws<br>(Dispenser Box)  | Paper    | L140mm<br>Ø 6mm                                                                                                                                                                                                                                                                                                                                                                                                                                                                                                                                                                                                                                                                                                                                                                                                                                                                                                                                                                                                                                                                                                                                                                                                                                                                                                                                                                                                                                                                                                                                                                                                                                                                                                                                                                                                                                                                                                                                                                                                                                                                                                                | White                     | 40x250           |
|         | 398BARBERREPAPER                   | Red Barber<br>Paper Straws<br>(Dispenser Box) | Paper    | L200mm<br>Ø 6mm                                                                                                                                                                                                                                                                                                                                                                                                                                                                                                                                                                                                                                                                                                                                                                                                                                                                                                                                                                                                                                                                                                                                                                                                                                                                                                                                                                                                                                                                                                                                                                                                                                                                                                                                                                                                                                                                                                                                                                                                                                                                                                                | Red &<br>White<br>Stripes | 40x250           |
|         | 398BLPAPER                         | Black Paper Straws<br>(Dispenser Box)         | Paper    | L200mm<br>Ø 6mm                                                                                                                                                                                                                                                                                                                                                                                                                                                                                                                                                                                                                                                                                                                                                                                                                                                                                                                                                                                                                                                                                                                                                                                                                                                                                                                                                                                                                                                                                                                                                                                                                                                                                                                                                                                                                                                                                                                                                                                                                                                                                                                | Black                     | 40x250           |
|         | 398WHPAPER                         | White Paper Straws<br>(Dispenser Box)         | Paper    | L200mm<br>Ø 6mm                                                                                                                                                                                                                                                                                                                                                                                                                                                                                                                                                                                                                                                                                                                                                                                                                                                                                                                                                                                                                                                                                                                                                                                                                                                                                                                                                                                                                                                                                                                                                                                                                                                                                                                                                                                                                                                                                                                                                                                                                                                                                                                | White                     | 40x250           |
|         | 397BARBERREPAPER<br>Available Soon | Red Barber<br>Paper Straws<br>(Dispenser Box) | Paper    | Description of the second seco | Red &<br>White<br>Stripes | 40x250           |
|         | 397BLPAPER<br>Available Soon       | Black Paper Straws<br>(Dispenser Box)         | Paper    | L200mm<br>Ø 7mm                                                                                                                                                                                                                                                                                                                                                                                                                                                                                                                                                                                                                                                                                                                                                                                                                                                                                                                                                                                                                                                                                                                                                                                                                                                                                                                                                                                                                                                                                                                                                                                                                                                                                                                                                                                                                                                                                                                                                                                                                                                                                                                | Black                     | 40x250           |
|         | 397WHPAPER<br>Available Soon       | White Paper Straws<br>(Dispenser Box)         | Paper    | L200mm<br>Ø 7mm                                                                                                                                                                                                                                                                                                                                                                                                                                                                                                                                                                                                                                                                                                                                                                                                                                                                                                                                                                                                                                                                                                                                                                                                                                                                                                                                                                                                                                                                                                                                                                                                                                                                                                                                                                                                                                                                                                                                                                                                                                                                                                                | White                     | 40x250           |