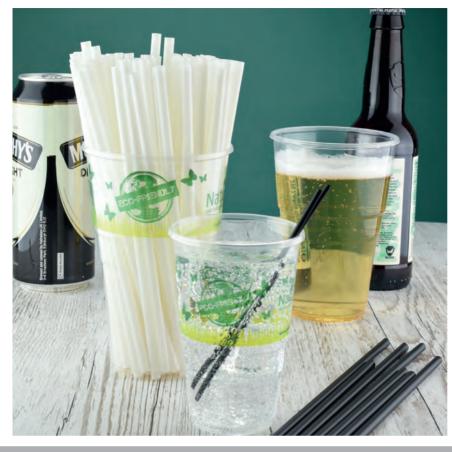

#### V Natural PLA

- Sustainable material
- Certified to EN13432:2000-12
- Biodegradable & Compostable
- Recyclable
- Straws Cold drinks only

### **REDUCE - REUSE - RECYCLE - RETHINK!**

- Biodegradable\*
- Recyclable
- Straws + Drinkware

\*Exposed to oxygen, heat & sunlight

Wooden Cutlery

## Natural PLA Straws

"Our PLA Straws meets EU Regulations - Seedling Certified"