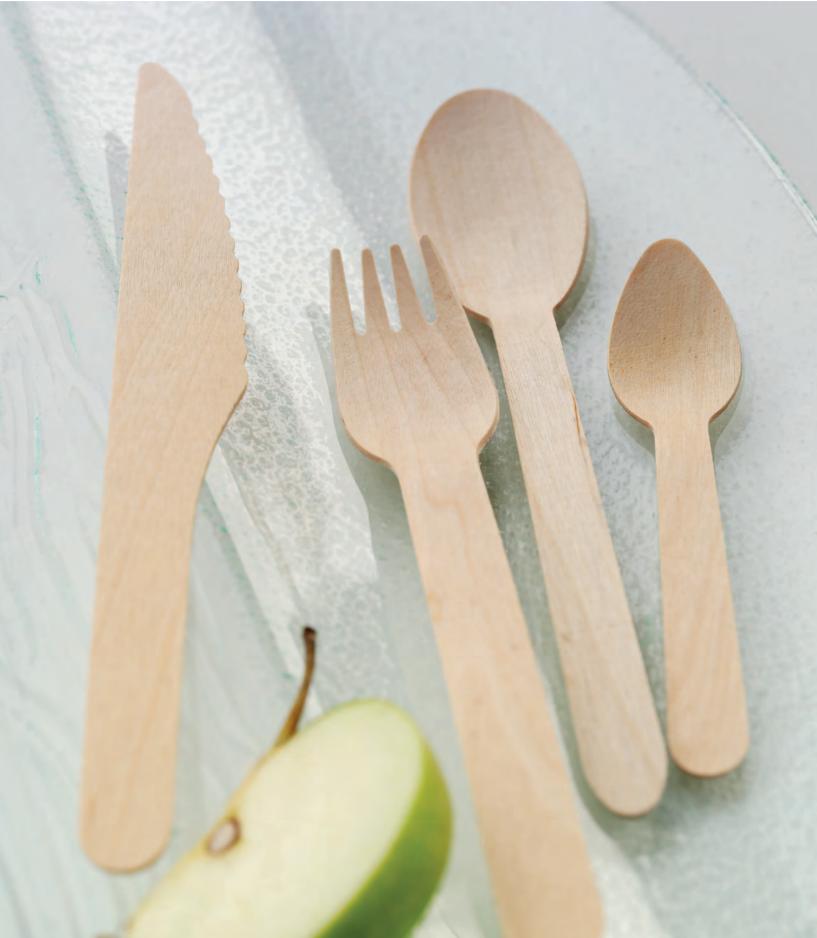

### A Natural Birch Wood

"Kinder to the environment, with natural birch wood products"

- 100% Compostable
- 100% Biodegradable
- 100% Recyclable

Our products are made from wood which comes from responsibly managed forests.

The product range available are light and robust. Safe for indoor or outdoor use.

| Product | Code                 | Description    | Material          | Dimensions                 | Colour  | Case<br>Quantity |
|---------|----------------------|----------------|-------------------|----------------------------|---------|------------------|
|         | 310                  | Spork          |                   | L144mm                     | Natural |                  |
|         | 311                  | Knife          |                   | L165mm                     |         | 10x100           |
|         | 312                  | Fork           | Birch Wood        | L155mm                     |         |                  |
|         | 313                  | Dessert Spoon  |                   | L155mm                     |         |                  |
|         | 314                  | Teaspoon       |                   | L110mm                     |         |                  |
|         | 325W                 | Stirrer        |                   | L110mm                     |         | 4x5000           |
|         | 326W                 | Stirrer        | Birch Wood        | L140mm                     | Natural | 10x1000          |
|         | 327W                 | Stirrer        |                   | L190mm                     |         |                  |
|         | 308N                 | Chip Fork      | <b>B</b> ' 1 M' 1 | L95mm                      | Natural | 10x1000          |
|         | 304                  | Cocktail Stick | Birch Wood        | L80mm                      | Natural | 50×1000          |
|         | 333                  | Corn Skewer    | Birch Wood        | L113mm                     | Natural | 10x1000          |
|         | 336W<br>337W<br>338W | Skewer         | Birch Wood        | L300mm<br>L250mm<br>L180mm | Natural | 50x200           |